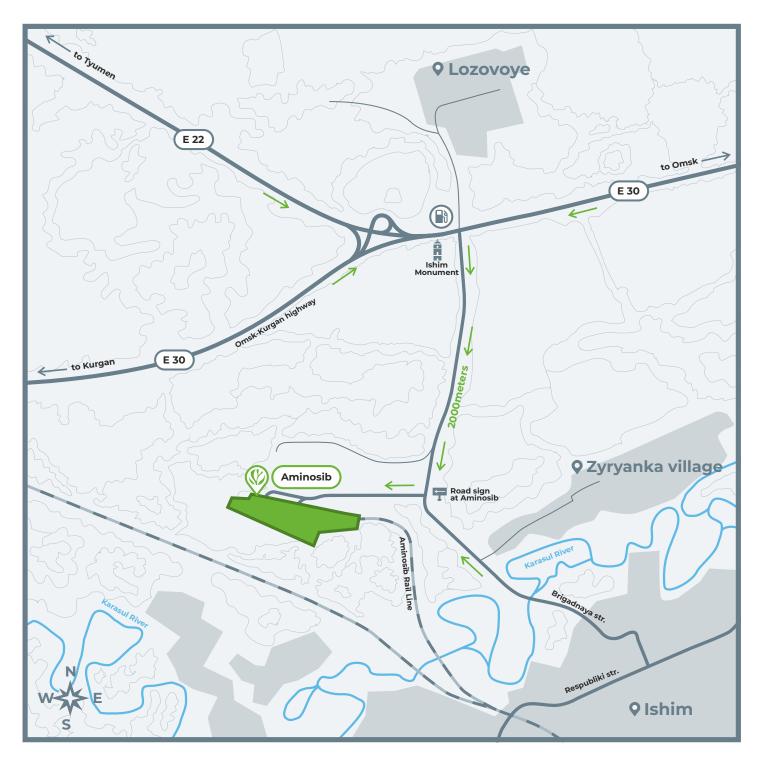

## How to get to the Aminosib plant

**From Tyumen** Tumen  $\rightarrow$  Aminosib  $\approx$  280 kilometers

Drive along the E22 highway. After the road junction (near the monument of Ishim) you need to turn right - towards Zyryanka village. Then, drive about 2 km, and turn right (road sign AminoSib) to the plant.

## **From Kurgan** Kurgan $\rightarrow$ Aminosib $\approx$ 310 kilometers

Drive along the E22 highway. After the road junction (near the monument of Ishim) you need to turn right - towards Zyryanka village. Then, drive about 2 km, and turn right (road sign AminoSib) to the plant.

## **From Omsk** Omsk $\rightarrow$ Aminosib $\approx$ 330 kilometers

Go along the road E30 in the direction of Tyumen. After the road sign to Ishim (there will be a gas station "Gazpromneft" on the right, and the monument "Ishim" on the left) you should turn left. Then, drive about 2 km, and turn right (road sign AminoSib) to the plant.